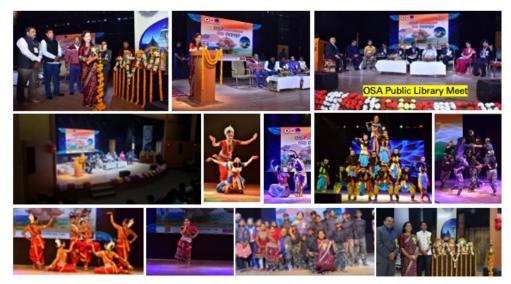

2019 OSA Mahotsav: A holistic approach to connect with our roots!

2019 Post-Fani Activities: Post Fani financial closing/ touring the places.

Society for Women Action Development Sakhigopal, Puri

TaLa KolaLa, Puri

#### Post-Corona Online Activities: When you are given lemon, make lemonade!

First-ever Online Antakshyari

- Bande Utkala Janani project with CM's call
- · Bhagbat Tungi
- Madhu Jayanti
- · Musical event with OSA-NE

- Weekly Events:
  Let's Learn Odia
- Bhagbat Tungi